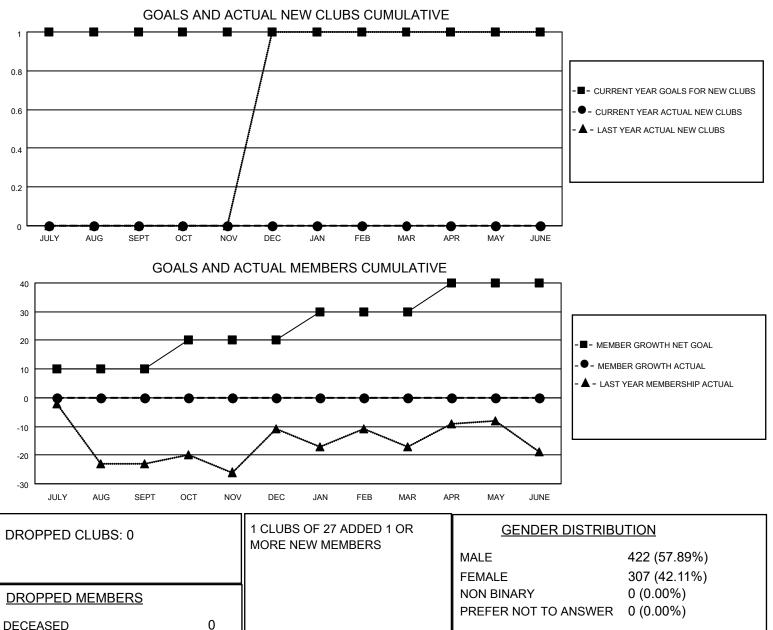

## LOCATION ALASKA

District 49 B

Results as of: 7/31/2022

| Clubs                 |               |           |               | Members               |                         |                         |                                                    |
|-----------------------|---------------|-----------|---------------|-----------------------|-------------------------|-------------------------|----------------------------------------------------|
| RESULTS FOR 2022-2023 |               |           |               | RESULTS FOR 2022-2023 |                         |                         |                                                    |
| QUARTER               | NEW CLUB GOAL | NEW CLUBS | DROPPED CLUBS | QUARTER               | IBER GROWTH NET<br>GOAL | MEMBER GROWTH<br>ACTUAL | DROPPED<br>MEMBERS ACTUAL<br>(including transfers) |
| JULY/AUG/SEPT         | 1             | 0         | 0             | JULY/AUG/SEPT         | 10                      | 2                       | 2                                                  |
| OCT/NOV/DEC           | 0             | 0         | 0             | OCT/NOV/DEC           | 10                      | 0                       | 0                                                  |
| JAN/FEB/MAR           | 0             | 0         | 0             | JAN/FEB/MAR           | 10                      | 0                       | 0                                                  |
| APR/MAY/JUNE          | 0             | 0         | 0             | APR/MAY/JUNE          | 10                      | 0                       | 0                                                  |

CLICK HERE FOR CUMULATIVE

MEMBERSHIP DATA

0

2

2

164

84

TOTAL FAMILY UNIT MEMBERS